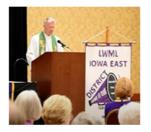

#### **Business and Recognition!!!**

Pictured above: Rev Dr. James Lamb is recognized upon retirement!

Pictured left: IED 2024 YWRs celebrated years of the LWML YWR program!

Front row seated L-R Rachel Paulus, Jacklyn Kolesar, Lindsey Wyckoff (2023 YWR), Holly Gieger, Stacy Armbrecht, Cassie Roberts. Back row L-R: Karen Boehme (Member Development Committee Chair), Cherise Valdez, April Deppe,

Mary Dubke, Katlin Armbrecht, Mary Haase, Misty Lutz (Member Development Committee). Not pictured: Hilary Weiss (Member Development Committee), Rachel Courtney (2023 YWR)