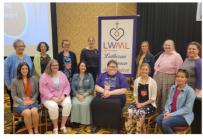

#### **Business and Recognition!!!**

Pictured above: Rev Dr. James Lamb is recognized upon retirement!

Pictured left: IED 2024 YWRs celebrated years of the LWML YWR program!

Front row seated L-R Rachel Paulus, Jacklyn Kolesar, Lindsey Wyckoff (2023 YWR), Holly Gieger, Stacy Armbrecht, Cassie Roberts. Back row L-R: Karen Boehme (Member Development Committee Chair), Cherise Valdez, April Deppe,

Mary Dubke, Katlin Armbrecht, Mary Haase, Misty Lutz (Member Development Committee). Not pictured: Hilary Weiss (Member Development Committee), Rachel Courtney (2023 YWR)