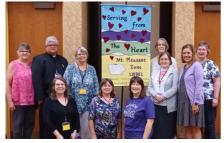

#### Gifts From The Heart!!!

**LIS received:** Cash in the amount of \$1,626.83.

Community Lutheran-Readlyn received: Cash of \$1,607.00, 3 detergents, 4 bulletin boards, 90 underwear, 47 books, 17 binders, 13 pkgs copy paper, 82 markers/paints, 11 boxes crayons/colored pencils, 67 pkgs lined paper, 29 envelopes, 23 glue, 37 tissue boxes, 35 pens/pencils/erasers/lead/high lighters, 3 pipe cleaners, and 1 of bubbles, flannel board, stamps, compass, soccer ball, drum, and Noah's Ark Set.

**Swaddling Clothes received:** Cash of \$1,137.00, 337 items of clothing, 30 pkgs diapers, 16 pkgs wipes, 78 blankets, 49 hats/socks, 10 bibs/burp pads, plus bottles, toothbrushes, shampoo and other misc items.