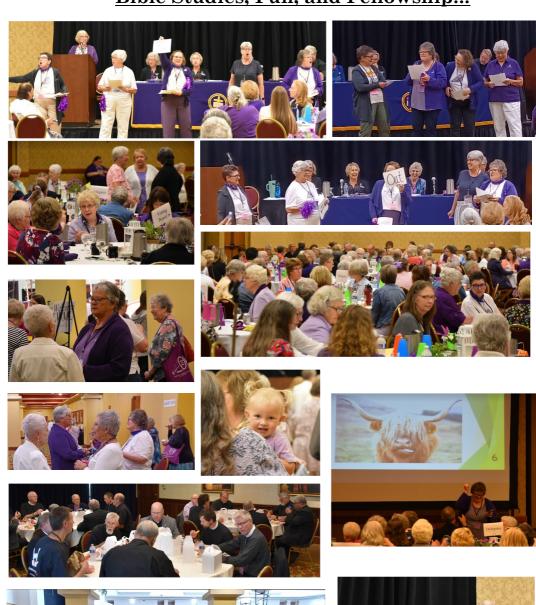

### Bible Studies, Fun, and Fellowship!!!

#### **Business and Recognition!!!**

Pictured above: Rev Dr. James Lamb is recognized upon retirement!

Pictured left: IED 2024 YWRs celebrated years of the LWML YWR program!

Front row seated L-R Rachel Paulus, Jacklyn Kolesar, Lindsey Wyckoff (2023 YWR), Holly Gieger, Stacy Armbrecht, Cassie Roberts. Back row L-R: Karen Boehme (Member Development Committee Chair), Cherise Valdez, April Deppe,

Mary Dubke, Katlin Armbrecht, Mary Haase, Misty Lutz (Member Development Committee). Not pictured: Hilary Weiss (Member Development Committee), Rachel Courtney (2023 YWR)