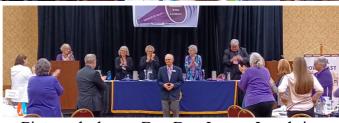

#### **Business and Recognition!!!**

Pictured above: Rev Dr. James Lamb is recognized upon retirement!

Pictured left: IED 2024 YWRs celebrated years of the LWML YWR program!

Front row seated L-R Rachel Paulus, Jacklyn Kolesar, Lindsey Wyckoff (2023 YWR), Holly Gieger, Stacy Armbrecht, Cassie Roberts. Back row L-R: Karen Boehme (Member Development Committee Chair), Cherise Valdez, April Deppe,