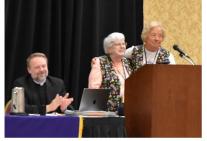

#### **Business and Recognition!!!**

Pictured above: Rev Dr. James Lamb is recognized upon retirement!

Pictured left: IED 2024 YWRs celebrated years of the LWML YWR program!

Front row seated L-R Rachel Paulus, Jacklyn Kolesar, Lindsey Wyckoff (2023 YWR), Holly Gieger, Stacy Armbrecht, Cassie Roberts. Back row L-R: Karen Boehme (Member Development Committee Chair), Cherise Valdez, April Deppe,