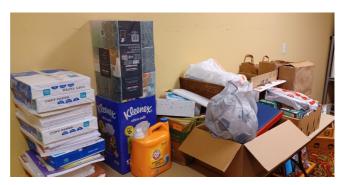

#### Gifts From The Heart!!!

**LIS received:** Cash in the amount of \$1,626.83.

Community Lutheran-Readlyn received: Cash of \$1,607.00, 3 detergents, 4 bulletin boards, 90 underwear, 47 books, 17 binders, 13 pkgs copy paper, 82 markers/paints, 11 boxes crayons/colored pencils, 67 pkgs lined paper, 29 envelopes, 23 glue, 37 tissue boxes, 35 pens/pencils/erasers/lead/high lighters, 3 pipe cleaners, and 1 of bubbles, flannel board, stamps, compass, soccer ball, drum, and Noah's Ark Set.

**Swaddling Clothes received:** Cash of \$1,137.00, 337 items of clothing, 30 pkgs diapers, 16 pkgs wipes, 78 blankets, 49 hats/socks, 10 bibs/burp pads, plus bottles, toothbrushes, shampoo and other misc items.